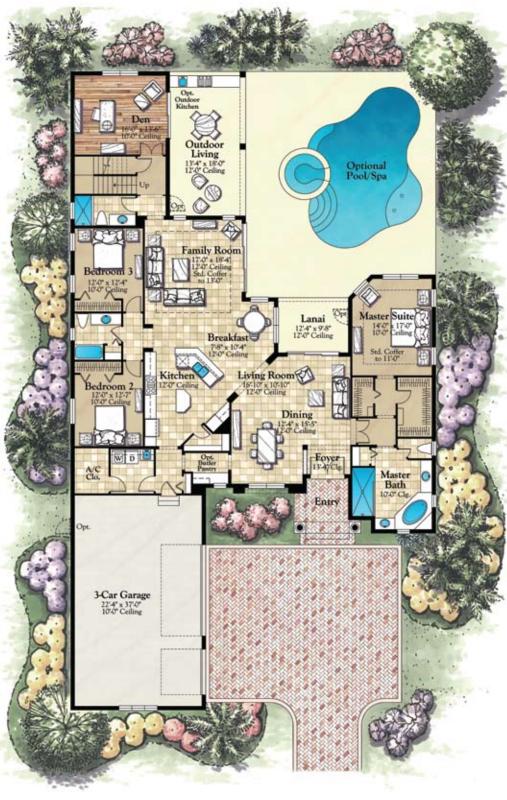

The Westover II Elevation N-2

Second Floor

All dimensions have been calculated from architectural drawings and may be subject to minor variations during construction.

John Neal Homes reserves the right to change elevations, floor plans, specifications and prices without notice. Special wall and window treatments, upgraded floor coverings, softscape and hardscape landscaping and many other items featured in and around the model homes are decorator

THE WESTOVER II LIVING AREA 3

3828 SQ. FT.