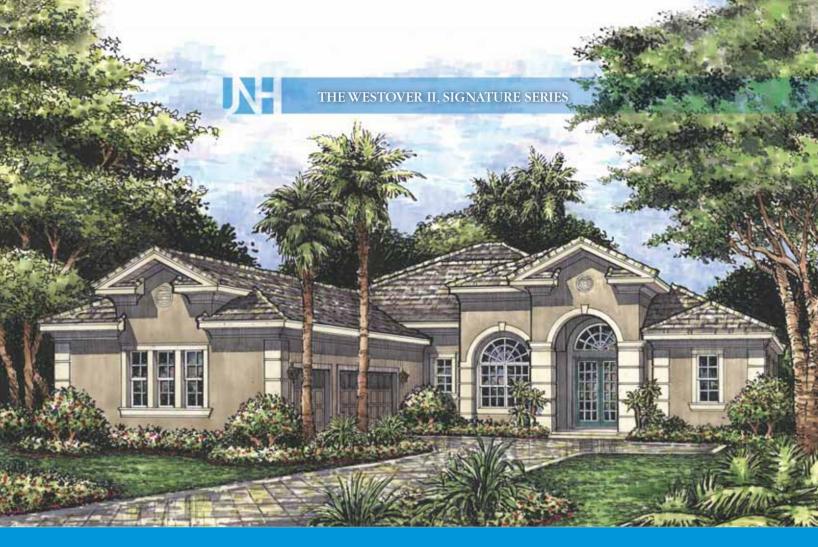

The Westover II Elevation N-2

Second Floor

All dimensions have been calculated from architectural drawings and may be subject to minor variations during construction.

John Neal Homes reserves the right to change elevations, floor plans, specifications and prices without notice. Special wall and window treatments, upgraded floor coverings, softscape and hardscape landscaping and many other items featured in and around the model homes are decorator

THE WESTOVER II LIVING AREA 3

3828 SQ. FT.