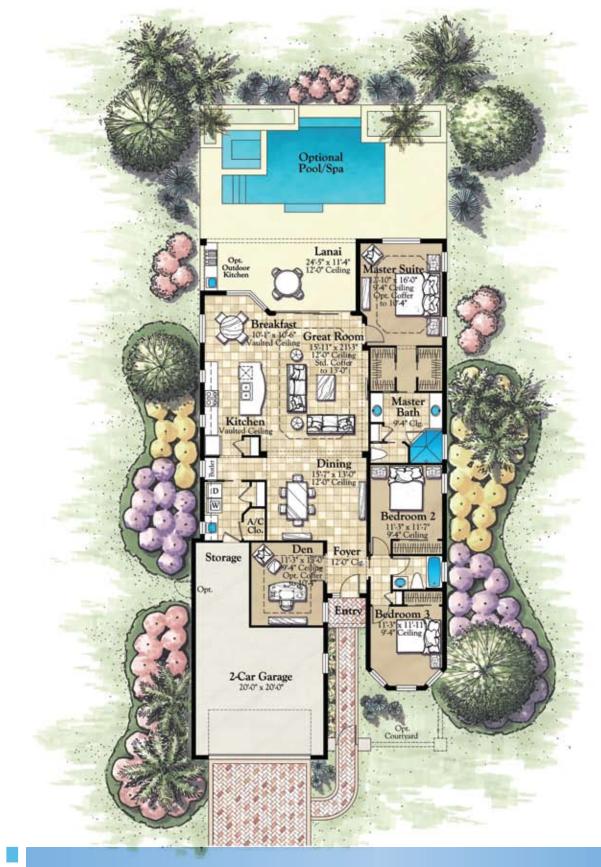

The Montesa Elevation N-

homesbyjohnneal.com CBC 1256375

Л

All dimensions have been calculated from architectural drawings and may be subject to minor variations during construction.

| THE MONTESA      |              |
|------------------|--------------|
| LIVING AREA      | 2091 SQ. FT. |
| TOTAL UNDER ROOF | 2930 SQ. FT. |