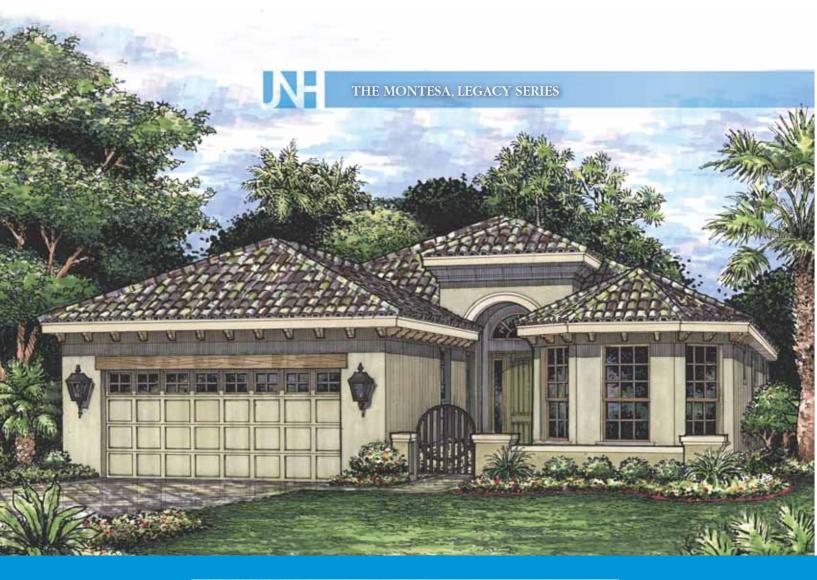

The Montesa Elevation N-

homesbyjohnneal.com CBC 1256375

Л

All dimensions have been calculated from architectural drawings and may be subject to minor variations during construction.

| THE MONTESA      |              |
|------------------|--------------|
| LIVING AREA      | 2091 SQ. FT. |
| TOTAL UNDER ROOF | 2930 SQ. FT. |

Elevations are representative. Homes in Lakewood Ranch are individual designs that must be approved by the PRC board.