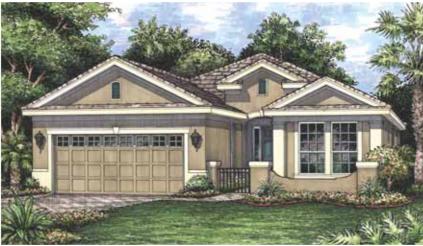

The Montesa Elevation N-

homesbyjohnneal.com CBC 1256375

Л

All dimensions have been calculated from architectural drawings and may be subject to minor variations during construction.

| THE MONTESA      |              |
|------------------|--------------|
| LIVING AREA      | 2091 SQ. FT. |
| TOTAL UNDER ROOF | 2930 SQ. FT. |

Elevations are representative. Homes in Lakewood Ranch are individual designs that must be approved by the PRC board.