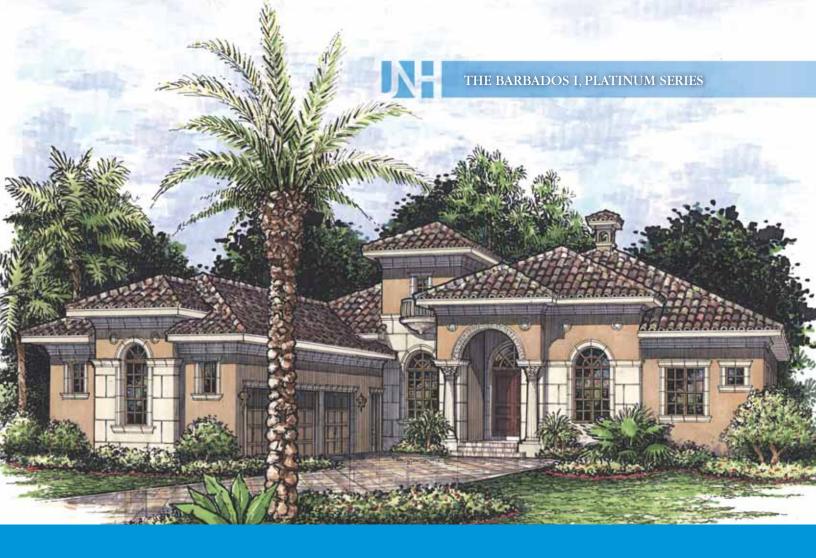

homesbyjohnneal.com

All dimensions have been calculated from architectural drawings and may be subject to minor variations during construction.

THE BARBADOS I

LIVING AREA 3998 SQ. FT.

TOTAL UNDER ROOF 5712 SQ. FT.