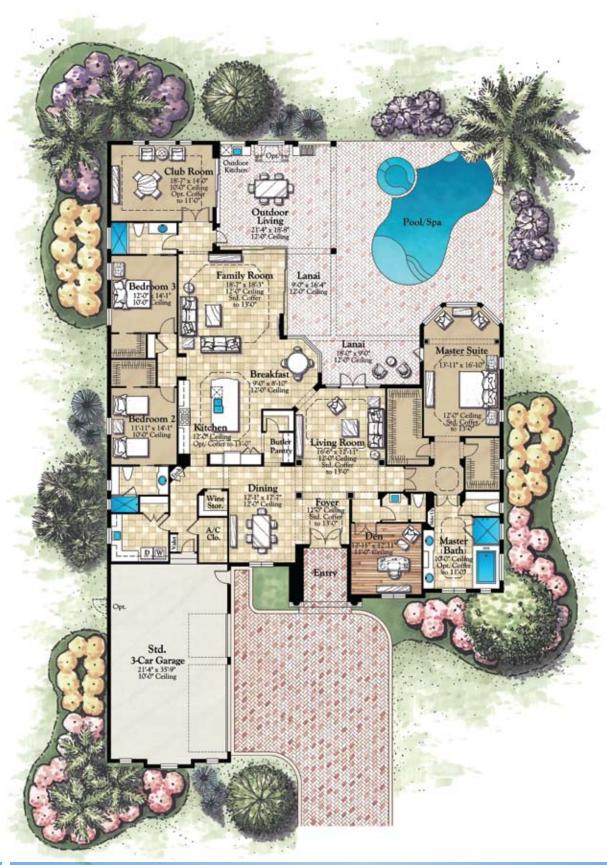

homesbyjohnneal.com

All dimensions have been calculated from architectural drawings and may be subject to minor variations during construction.

THE BARBADOS I

LIVING AREA 3998 SQ. FT.

TOTAL UNDER ROOF 5712 SQ. FT.